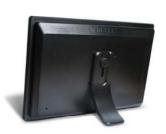

- PC independent Digital Photo Frame in an elegant black acrylic design
- High quality 18.5" (47 cm) TFT LCD with LED-Backlight technology, Resolution 1366x768 Pixels (16:9), brightness 300 cd/m², contrast 500:1
- IR remote control and easy to use screen menu
- Supports different types of memory cards: Secure Digital Card (SD + SDHC), Multi Media Card (MMC), Memory Stick (MS) and USB memory sticks
- Picture file format: JPEG, BMP
- Slide show mode with transitional styles and variable speeds (3, 5, 10, 30 or 60 seconds)
- Video file format: MPEG 1/2/4, H264, RM, RMVB, MOV, MJPEG, DivX, AVI, MPG, MP4, XVID
- Supperts Full HD Video (1080p, 1080i, 720p)
- Music file format: MP3
- Thumbnail mode, zoom function, rotating photos, brightness, contrast, saturation control, copy and delete function
- Built-in stereo speaker (2x2 W)
- Calendar / Clock / Alarm function
- Auto-on function when power on
- Adjustable start up modes (photo or music or video or photo and music)
- Programmable power on/off
- USB 2.0
- HDMI in and AV in
- With cabinet lock hole, can be mounted to a wall. Supports VESA mounts (100 x 100 mm).