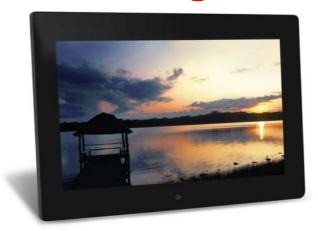

## **BRAUN DigiFrame 1870**

High quality photo frame with large 18.5" TFT LCD with LED-Backlight technology to display your digital photos, video clips (supports Full HD video) and MP3 music files.

Programmable power on/off - Auto-on function - AV in - HDMI in

- PC independent Digital Photo Frame in an elegant black acrylic design
- High quality 18.5" (47 cm) TFT LCD with LED-Backlight technology, Resolution 1366x768 Pixels (16:9), brightness 300 cd/m², contrast 500:1
- IR remote control and easy to use screen menu
- Supports different types of memory cards: Secure Digital Card (SD + SDHC), Multi Media Card (MMC), Memory Stick (MS) and USB memory sticks
- Picture file format: JPEG, BMP
- Slide show mode with transitional styles and variable speeds (3, 5, 10, 30 or 60 seconds)
- Video file format: MPEG 1/2/4, H264, RM, RMVB, MOV, MJPEG, DivX, AVI, MPG, MP4, XVID
- Supperts Full HD Video (1080p, 1080i, 720p)
- Music file format: MP3
- Thumbnail mode, zoom function, rotating photos, brightness, contrast, saturation control, copy and delete function
- Built-in stereo speaker (2x2 W)
- Calendar / Clock / Alarm function
- Auto-on function when power on
- Adjustable start up modes (photo or music or video or photo and music)
- Programmable power on/off
- USB 2.0
- HDMI in and AV in
- With cabinet lock hole, can be mounted to a wall. Supports VESA mounts (100 x 100 mm).