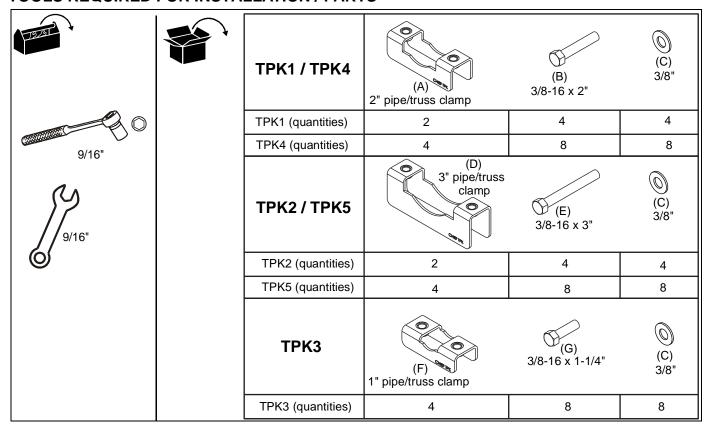

#### **TOOLS REQUIRED FOR INSTALLATION / PARTS**

#### ASSEMBLY AND INSTALLATION

NOTE: Reference the Parts Drawing to confirm the correct hex head bolt is used with the appropriate clamp.

- 1. Place clamp(s) (A, D, or F) against truss or pole. (See Figure 1)
- 2. Using two (or four) 3/8-16 hex head bolts [(B) with clamp (A); (E) with clamp (D); (G) with clamp (F)] and 3/8" washers (C), secure clamp(s) to mounting system, following instructions included with the mounting system.
- 3. Repeat Steps 1-2 for the remaining clamp(s).
- 4. Complete installation following the installation instructions included with the mount.