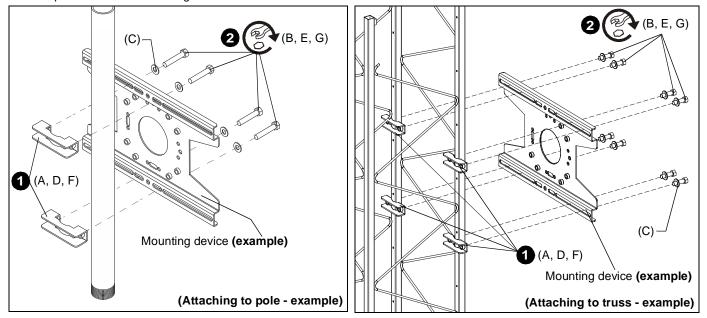

#### ASSEMBLY AND INSTALLATION

NOTE: Reference the Parts Drawing to confirm the correct hex head bolt is used with the appropriate clamp.

- 1. Place clamp(s) (A, D, or F) against truss or pole. (See Figure 1)
- 2. Using two (or four) 3/8-16 hex head bolts [(B) with clamp (A); (E) with clamp (D); (G) with clamp (F)] and 3/8" washers (C), secure clamp(s) to mounting system, following instructions included with the mounting system.
- 3. Repeat Steps 1-2 for the remaining clamp(s).
- 4. Complete installation following the installation instructions included with the mount.

Figure 1

TPK Series Installation Instructions

Chief, a products division of Milestone AV Technologies

8800-002895 Rev00 ©2016 Milestone AV Technologies www.milestone.com 12/16 USA/International A 6436 City West Parkway, Eden Prairie, MN 55344