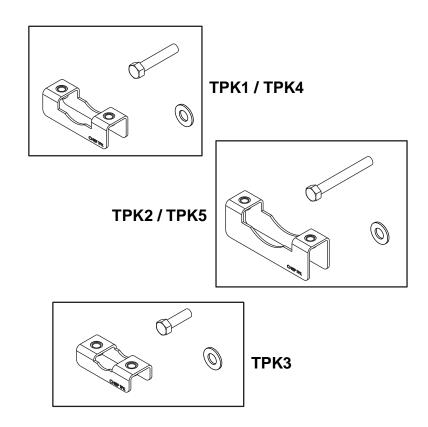

#### ASSEMBLY AND INSTALLATION

NOTE: Reference the Parts Drawing to confirm the correct hex head bolt is used with the appropriate clamp.

- 1. Place clamp(s) (A, D, or F) against truss or pole. (See Figure 1)
- 2. Using two (or four) 3/8-16 hex head bolts [(B) with clamp (A); (E) with clamp (D); (G) with clamp (F)] and 3/8" washers (C), secure clamp(s) to mounting system, following instructions included with the mounting system.
- 3. Repeat Steps 1-2 for the remaining clamp(s).
- 4. Complete installation following the installation instructions included with the mount.