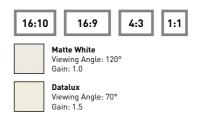

Simple, foot-operated toe-release mechanism



Self locking handle for height adjustment



## **Picture King®**

- Professional quality projection screen on a tripod, well known for its stability and durability under intensive, portable use.
- The Picture King<sup>®</sup> has a very stable tripod made from square tubing and features a simple, foot-operated toe-release mechanism.
- Special transport lock protects the screen surface from damage.
- Self-locking handle for optimum height adjustment and portability.
- Integrated OHP bracket for keystone correction with a length of 40 cm.
- An optional black Polyknit Skirting Kit is available for the Picture King®.

# Screen Bag

Protective cover protects the tripod screen from dust and prevents damage during transportation.



| Туре                      | Product Code |
|---------------------------|--------------|
| Screen width 1