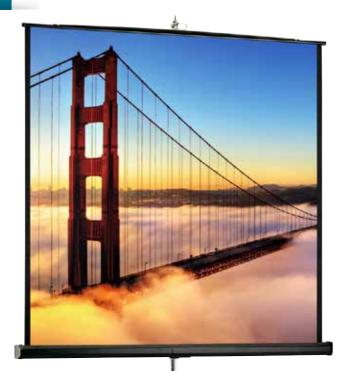

## **Picture King®**

- Professional quality projection screen on a tripod, well known for its stability and durability under intensive, portable use.
- The Picture King<sup>®</sup> has a very stable tripod made from square tubing and features a simple, foot-operated toe-release mechanism.
- Special transport lock protects the screen surface from damage.
- Self-locking handle for optimum height adjustment and portability.
- Integrated OHP bracket for keystone correction with a length of 40 cm.
- An optional black Polyknit Skirting Kit is available for the Picture King®.